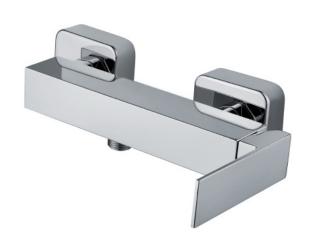

# Technical Data Sheet

Series: Kube

Article code: 100CR8542

Description:

External shower mixer without shower set

Materials:

Brass

Surface finish Chrome:

## Features

Cartridge diam. 25 mm with 2 ceramic disks, with 25° opening angle, and 90° mixing angle. We use only certified white lubricant into our mixers and cartridges.

Forged solid brass wall connector with brass rosette Long ¾ nut for wall connection 150 mm wheelbase body with adjusting wall connector from 130mm to 170mm

Suitable for electrical water heater