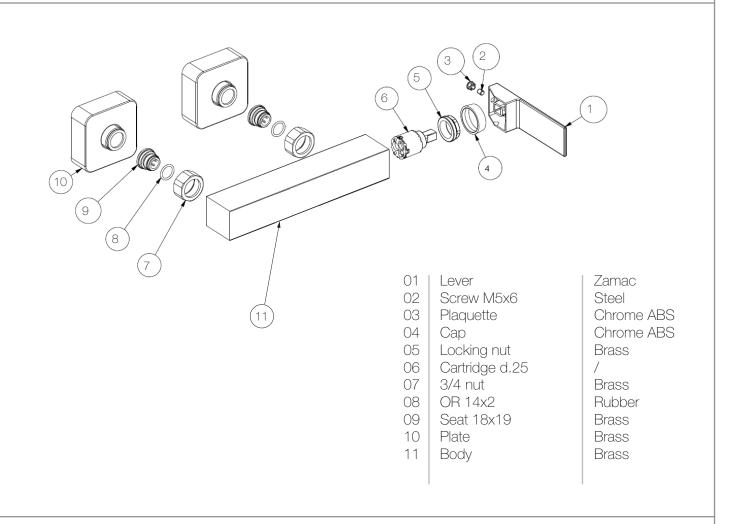

## Features

Cartridge diam. 25 mm with 2 ceramic disks, with 25° opening angle, and 90° mixing angle. We use only certified white lubricant into our mixers and cartridges.

Forged solid brass wall connector with brass rosette Long ¾ nut for wall connection 150 mm wheelbase body with adjusting wall connector from 130mm to 170mm