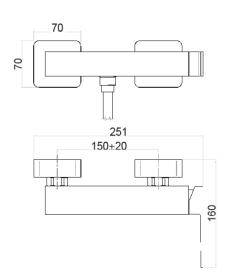

## Features

Cartridge diam. 25 mm with 2 ceramic disks, with 25° opening angle, and 90° mixing angle. We use only certified white lubricant into our mixers and cartridges.

Forged solid brass wall connector with brass rosette Long ¾ nut for wall connection 150 mm wheelbase body with adjusting wall connector from 130mm to 170mm